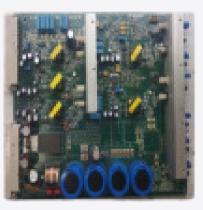

## **Products**

POWER SUPPLY MODULES FOR TRACTION APPLICATION

Fire Detection Unit (FDU)

PRINTED CIRCUIT BOARDS FUNCTIONALLY EQUIVALENT TO LEGACY SYSTEM IN GTO BASED LOCOMOTIVES - FOR OBSOLESCENCE MANAGEMENT