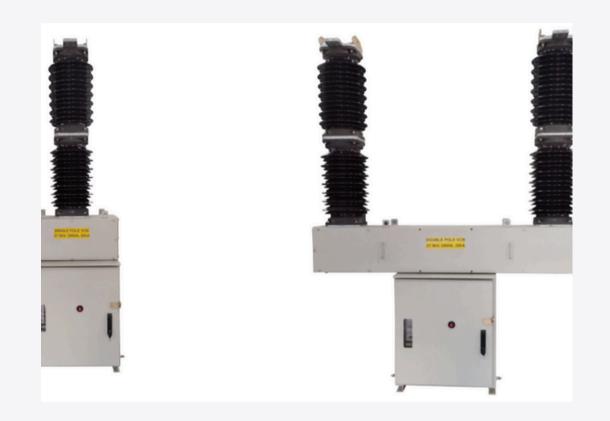

## We are the only RDSO Approved Manufacturer of Double Pole 2x25 kV vacuum circuit breaker (VCB) & vacuum Interrupter (VI) in India as per IEC 62505-1 & IEC 62271-100.

- Our R&D & production team has got more than 30 years of experience in developing & manufacturing a wide range of switch gears.
- Our products are tested by reputed laboratories
   CPRI & KERI. We have a complete in-house testing facility for VCB/VI.

#### **OUR PRODUCTS**

Single Pole VCB
Double Pole VCB