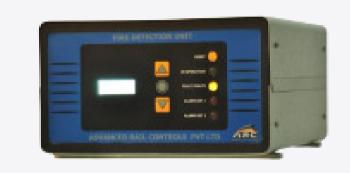

## **Products**

POWER SUPPLY MODULES FOR TRACTION APPLICATION

Fire Detection Unit (FDU)

PRINTED CIRCUIT BOARDS FUNCTIONALLY EQUIVALENT TO LEGACY SYSTEM IN GTO BASED LOCOMOTIVES - FOR OBSOLESCENCE MANAGEMENT