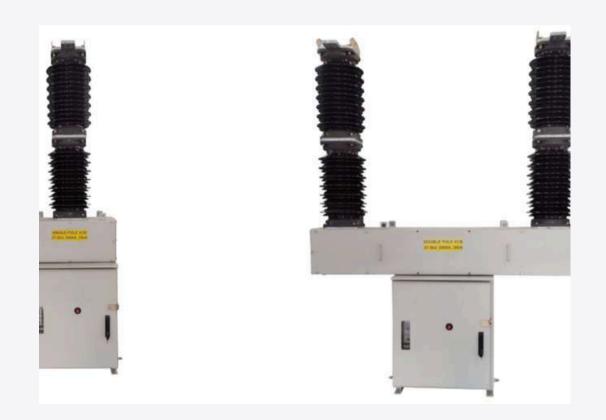

# Vans Electro Engineering Pvt Ltd

- We are the only RDSO Approved Manufacturer of Double Pole 2x25 kV vacuum circuit breaker (VCB) & vacuum Interrupter (VI) in India as per IEC 62505-1 & IEC 62271-100.
- Our R&D & production team has got more than 30 years of experience in developing & manufacturing a wide range of switch gears.
- Our products are tested by reputed laboratories
   CPRI & KERI. We have a complete in-house testing facility for VCB/VI.

#### **OUR PRODUCTS**

Single Pole VCB
Double Pole VCB